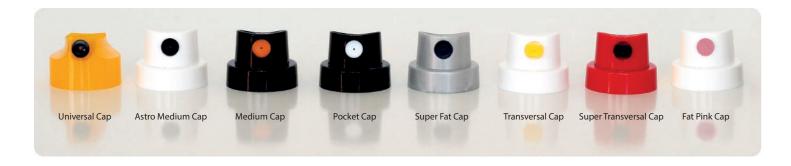

#### **SPECS**

- Metal-Satin Paint
- Low Pressure
- Clean Stroke
- Low coverage Effects
- Great grip power
- Low clog ratio
- High Quality Resins/Pigments resistant to UV radiation
- Color-shift Effect
- Very silent spray when painting
- Extraordinary Control + Versatility
- Great hardness of the paint
- Stock Cap: Astro Medium Cap

## CAPS