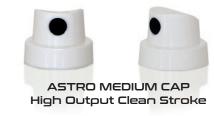

#### **SPECS**

- Matt Color
- Baia Presión
- Low Pressure
- Low Coverage Shadows
- Great grip power
- Low clog ratio
- Fast Dry
- High Quality Resins/Pigments resistant to UV radiation
- Very silent spray when painting
- XXL Balls: Improves Agitation
- Extraordinary Control + Versatility
- Great hardness of the paint
- Stock Cap: Astro Medium Cap

## PICTURE

STOCK CAP