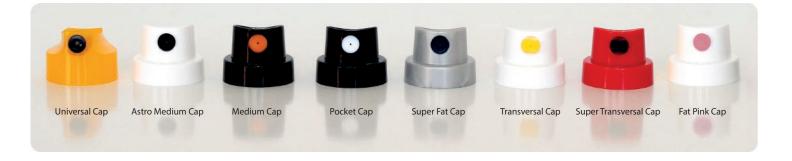

re slowly and away from the target surface.
- Invert the aerosol at the end of the work to purge the valve. This will prevent a probable future obstruction.
- Do not apply on connected equipment and use in ventilated
- Use a mask with a particle filter

#### TECHNICAL INFORMATION

- Touch drying time: 3 minutes at 20°C
- Hardens in 2 hours.
- Product life over 5 years.
- High resistance to UV filtering
- 400ml Can efficiency: up to 4.5m2 (1 coat)
- Matt finish, damped female valve.
- Temperature Resistance: up to 90°C
- Application temperature range: 5-35°C
- Apply in environments with humidity below 45%

## PICTURE



STOCK CAP



# TDS - SHADOW SERIES



| COLORS       |             |
|--------------|-------------|
| Shadow Black | Flash White |
|              |             |

### CAPS